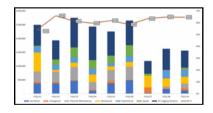

Types of KPIs captured::

- Maintenance notifications
- Equipment criticality
- Tracking maintenance work orders
- Other metrics
- The overall scope included the creation of 9 dashboards each with a different set of KPIs.

#### Results

The new solution provided a systematic way of tracking all plant maintenance-relevant Key Performance Indicators. Depending on the business user requirements, each dashboard was built to convey the summarized information with an ability to drill down into the details. This in turn led to proactive maintenance and the availability of critical data in the hands of the decision makers.