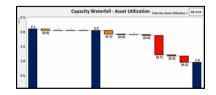

Types of KPIs captured::

- Maintenance notifications
- Equipment criticality
- Tracking maintenance work orders
- Other metrics
- The overall scope included the creation of 9 dashboards each with a different set of KPIs.

#### Results

The new solution provided a systematic way of tracking all plant maintenance-relevant Key Performance Indicators. Depending on the business user requirements, each dashboard was built to convey the summarized information with an ability to drill down into the details. This in turn led to proactive maintenance and the availability of critical data in the hands of the decision makers.