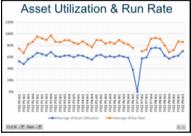

Types of KPIs captured::

- Maintenance notifications
- Equipment criticality
- Tracking maintenance work orders
- Other metrics
- The overall scope included the creation of 9 dashboards each with a different set of KPIs.

#### Results

The new solution provided a systematic way of tracking all plant maintenance-relevant Key Performance Indicators. Depending on the business user requirements, each dashboard was built to convey the summarized information with an ability to drill down into the details. This in turn led to proactive maintenance and the availability of critical data in the hands of the decision makers.